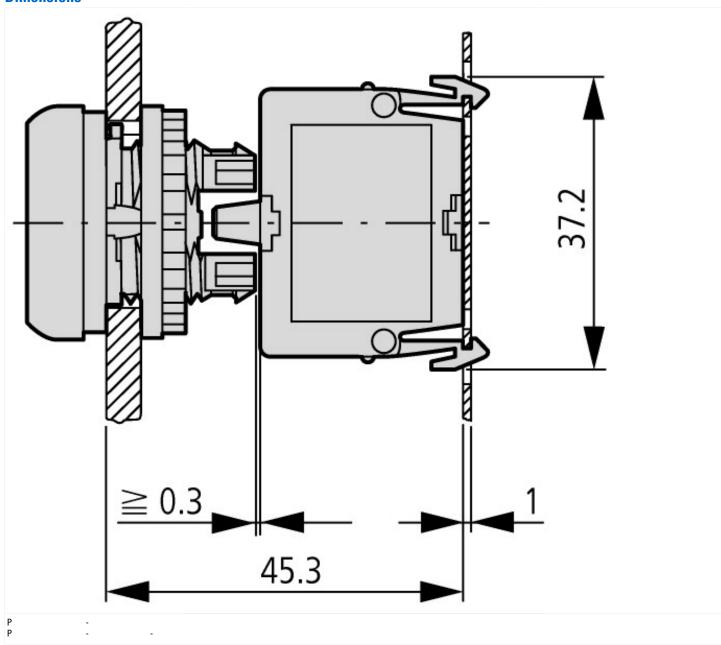

|  |  |
|                         |  |  |
|                         |  |  |
|                         |  |  |
| -                       |  |  |
|                         |  |  |
|                         |  |  |
|                         |  |  |
|                         |  |  |
|                         |  |  |
| Tochnical data FTIM 6.0 |  |  |

#### **Technical data ETIM 6.0**

| - |  |  |
|---|--|--|
| - |  |  |
|   |  |  |
| - |  |  |
|   |  |  |
|   |  |  |
| - |  |  |
|   |  |  |
|   |  |  |
|   |  |  |

## Approvals

| Approvato |   |       |
|-----------|---|-------|
| P         |   | <br>- |
|           |   |       |
|           |   |       |
|           |   |       |
|           | - |       |
|           |   |       |
| P         | - |       |

## Dimensions



# Additional product information (links)

IL04716002Z (AWA1160-1745) RMQ-Titan System

\_\_\_\_\_